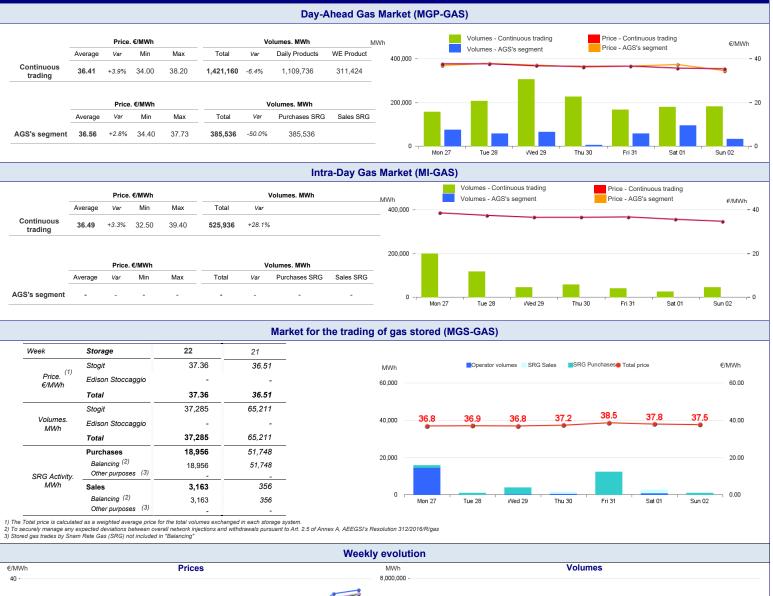

## **Gas Markets**

Spot Gas Market (MP-GAS)

## Week n° 22 from 27 May to 2 June 2024